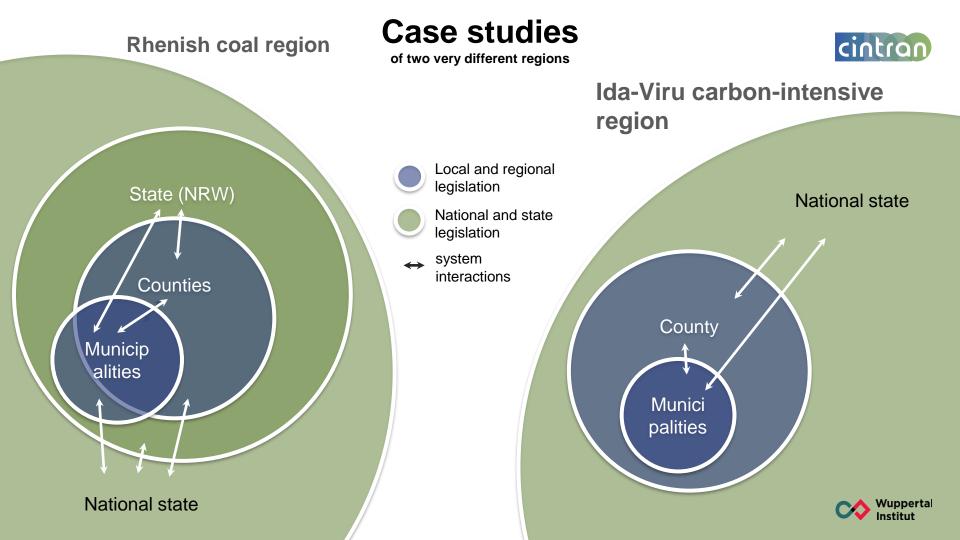

Just Transition attempts in Ida Virumaa, Estonia

- **Oil shale:** Primary source for Estonia's GHG emissions, 84% Estonia's electricity, Large contributor to Ida Virumaa's GDP, large employer, environmental and health issues
- **Difficult circumstances in Ida-Virumaa:** Ageing and declining population, relative high unemployment and low income, Centre-periphery problems
- Territorial Just Transition Plan (TJTP) for Ida-Virumaa
  - Main challenge: Diversify economy and create new value-added jobs
  - EU's Just Transition Fund (EUR 350 million) and investment plan
  - TJTP lines of action: 'Economy and Workforce' and 'Environmental and Social Inclusion'
- **Tool application:** TJTP touches on many transition levers, building sector and transportation/mobility not addressed; Overall limited funds for transition

Just Transition attempts in Rhenish lignite mining region

- **Lignite mining:** Small GDP contribution to region, <10,000 people directly employed but many energy intensive industries affected by transition, diversified economy, urbanization but stable demography
- Just Transition attempts
  - Coal phase out in 2030 and EUR 14 billion allocated over 20 years
  - Main responsibility with state government (NRW); 'Zukunftsagentur Rheinisches Revier' (ZRR) as intermediary platform
  - 9 Thematic areas eligible for funding
- **Tool application:** Most transition levers targeted, strong focus on job creation and retraining, human well-being levers and welfare less in centre, more integration for whole-system perspective