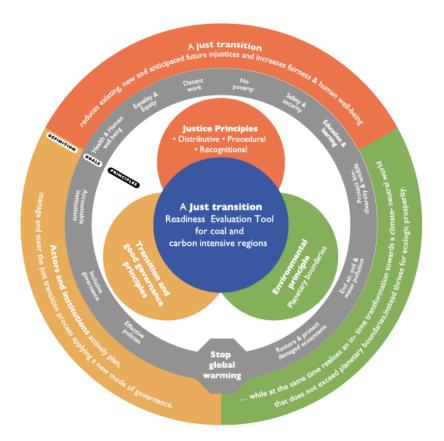

### How to read the 'Fortune Wheel' visualisation of the tool

Read from inside to the outside: A whole-systems understanding of just transition is based on justice, environmental and transition governance principles ①. From that basis, we conceptualised main goals ① and a working definition ①. To achieve the goals, we identified transition levers ③, that lead to the final policy areas ③ that are relevant for realising a just transition in coal and carbon intensive regions.

Principles of just transition can be divided into justice, environmental and governance pillars.

At it's core, the justice dimension is about what we want to achieve on the social side of the transition,

- the environmental dimension what we have to change to stay within planetary boundaries,
- and the governance dimension entails how we can enable these changes.

Based on the principles, we derived GOALS of just transition to define what a just transition process should thrive for.

Based on our wholesystems understanding and the goals, we conceptualised a **working definition of just transition**.

They represent the **most important policy topics** that need to be addressed in order to fulfil the goals of a just transition.