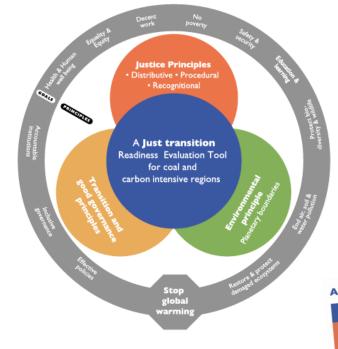

### How to read the 'Fortune Wheel' visualisation of the tool

Read from inside to the outside: A whole-systems understanding of just transition is based on justice, environmental and transition governance principles ①. From that basis, we conceptualised main goals ① and a working definition ①. To achieve the goals, we identified transition levers ③, that lead to the final policy areas ③ that are relevant for realising a just transition in coal and carbon intensive regions.

Principles of just transition can be divided into justice, environmental and governance pillars.

At it's core, the justice dimension is about what we want to achieve on the social side of the transition,

- the environmental dimension what we have to change to stay within planetary boundaries,
- and the governance dimension entails how we can enable these changes.

Based on the principles, we derived GOALS of just transition to define what a just transition process should thrive for.