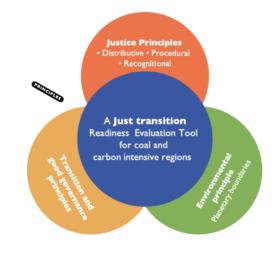

### Just Transition Readiness Evaluation Tool

Principles of just transition can be divided into justice, environmental and governance pillars.

At it's core, the justice dimension is about what we want to achieve on the social side of the transition,

- the environmental dimension what we have to change to stay within planetary boundaries,
- and the governance dimension entails how we can enable these changes.

Based on the principles, we derived GOALS of just transition to define what a just transition process should thrive for.