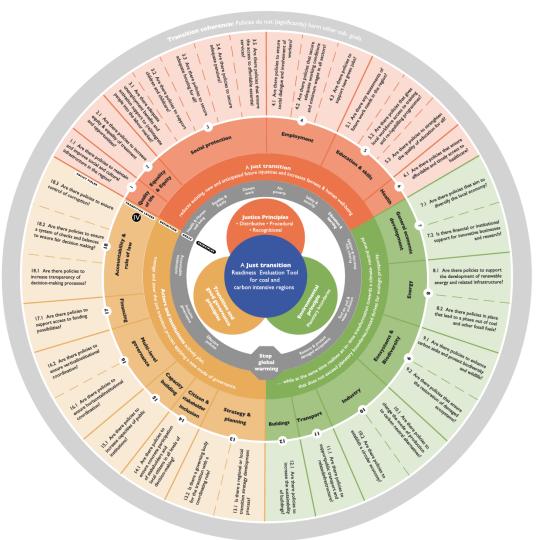

For each transition lever, we defined several **policy areas** that we see as relevant to take into account when working on just transition implementation

### JT:READY – A look inside

By using the JT:READY tool, local stakeholders can analyse the following:

- **1. Completeness of just transition planning**: Which aspects of a (whole-systems) just transition are currently already addressed, and which areas were overlooked?
- 2. Mandate to make changes: In which areas does the region or municipality have the authority to develop own policies and in which areas do they need to coordinate (more) with higher political levels?
- **3. Instruments for steering the transition:** What could be levers to steer development towards just transition in the areas that have not been addressed yet?
- **4. Priorities for getting started**: What are the priorities for developing local policy instruments, given that most likely not all challenges can be tackled at the same time?