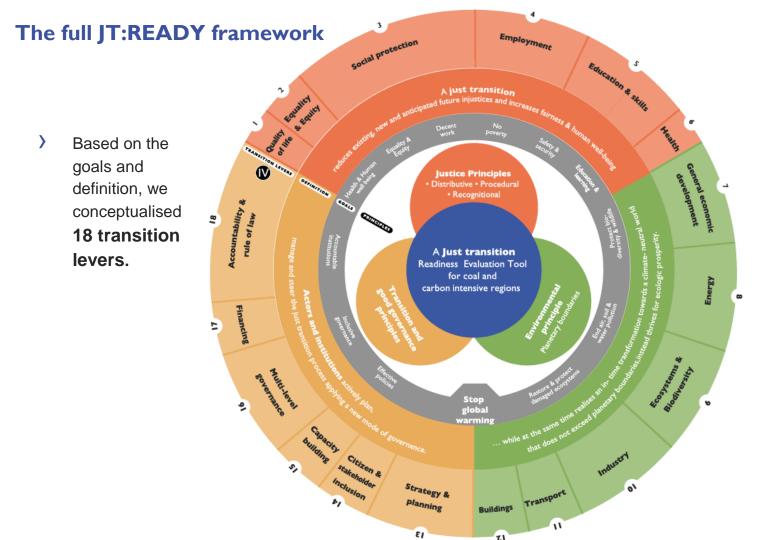

Based on our wholesystems understanding and the goals, we conceptualised a **working definition of just transition**.

They represent the **most important policy topics** that need to be addressed in order to fulfil the goals of a just transition.

For each transition lever, we defined several **policy areas** that we see as relevant to take into account when working on just transition implementation